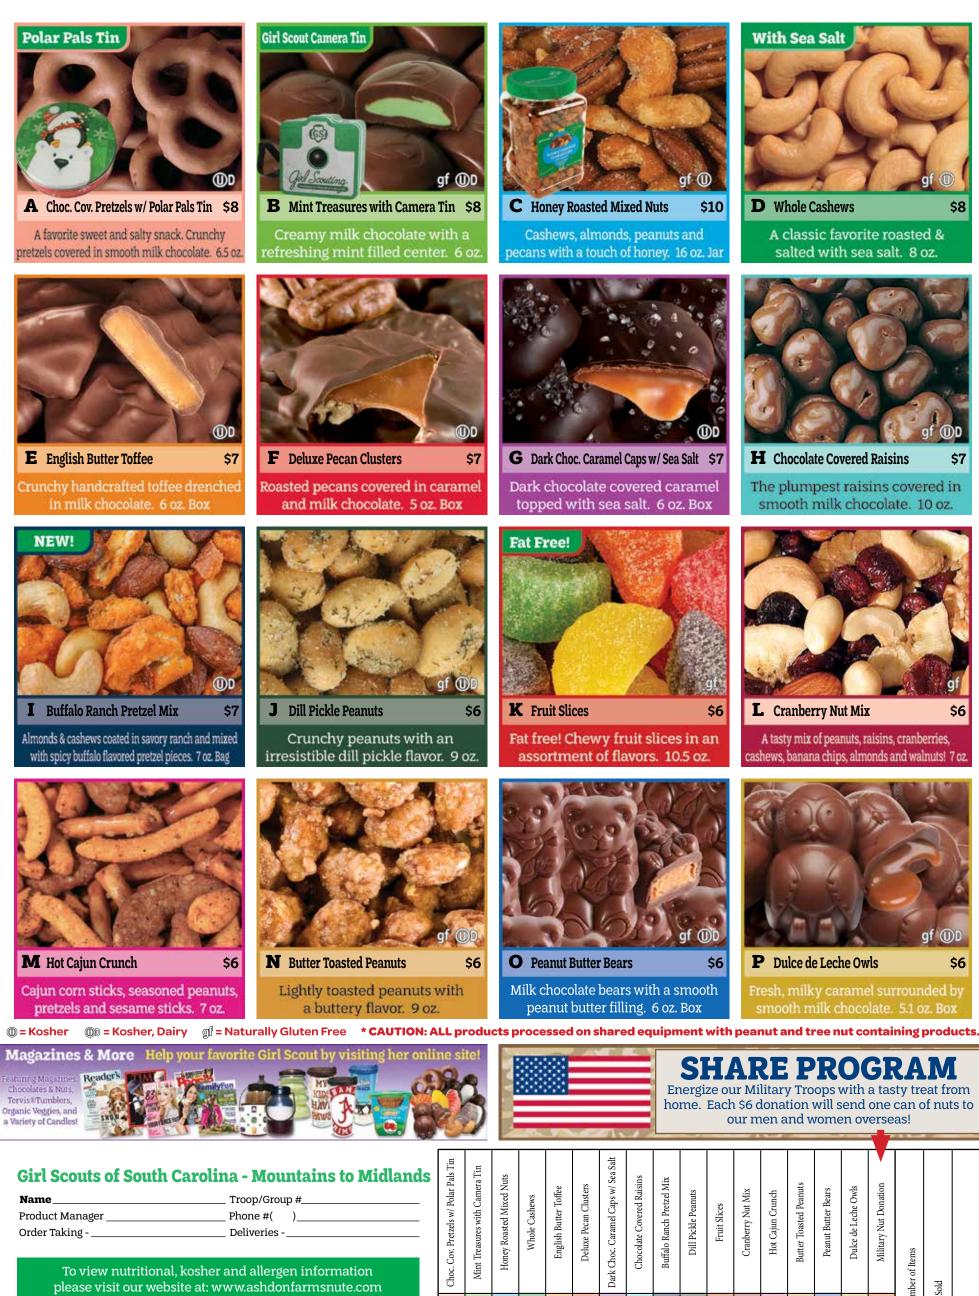

## 1. Nuts & Candy:

- · 16 delicious nut and candy items that make great gifts for teachers, bus drivers and for all!
- Direct sales: Girls can sell from this order card.
- Online sales, go to:
- http://girlscouts.qspgao.com/MountainsToMidlands to register and send emails. Customers shop and pay online. Products are delivered directly to them.
- Troops earn \$1.00 for every nut/candy item sold.

# **Our Online Products Make Great Gifts!**

**Choose from** Magazines, Chocolates,

Nuts, Tervis® Tumblers, Organic Veggies, and a **Variety of Candles!** 

Sold Α В G Η K 0 Q M N \$8 \$8 \$10 \$8 \$7 \$7 \$7 \$7 \$7 \$6 \$6 \$6 \$6 \$6 \$6 \$6 \$6 Address Phone/Email Last Name 3. 8. 10. 11. 12 13. 14. 15 16 17. 18. 19. 20. 21. 22. 23. 24. illuti Zolil. 25. 26. 27. 28.

Quality products roasted and packaged by: (ASHDON FARMS)

The GIRL SCOUTS® name and mark, and all other associated trademarks and logotypes, including but not limited to the Trefoil Design, are owned by Girl Scouts of the USA. Ashdon Farms is an official GSUSA licensee.

TOTAL COST EACH TOTAL \$ AMOUNT SOLD

G 0 \$8 \$7 \$7 \$7 \$7 \$6 \$8 \$10 \$8 \$6 \$6 \$6 \$6 \$6 \$6 \$6

thank you!