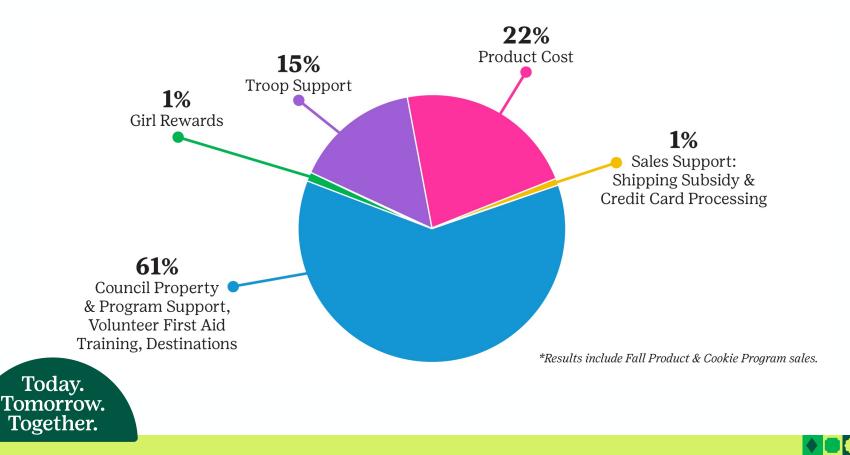

#### Stewardship Report: Product Program

- **3,267** Girl Scouts participated
- **878,268** packages sold
- **268** per girl average
- 11,988 Cookies for Soldiers
- \$76,545 in Cookie Dough
- \$652,497 earned by troops