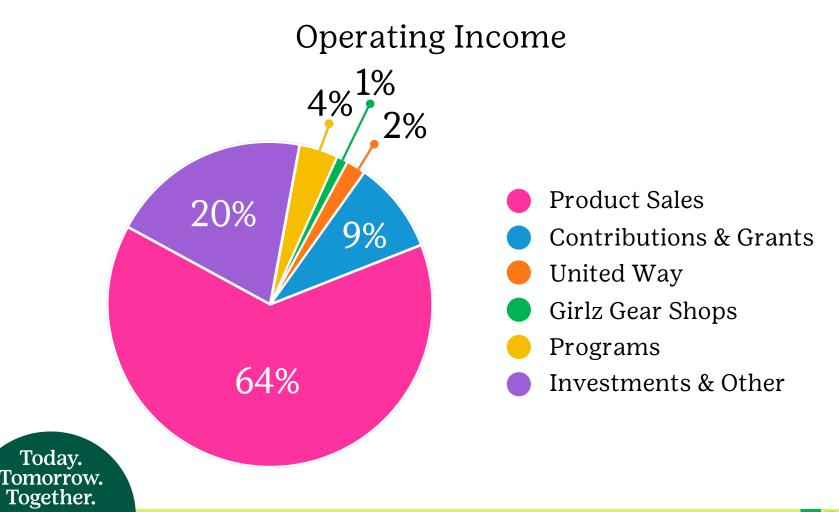

#### FY2021 Financials

| Income (Total)                            |                 |
|-------------------------------------------|-----------------|
| Contributions, Grants, Fundraising Events | \$<br>580,942   |
| United Way                                | 79,394          |
| Product Sales                             | 2,847,715       |
| Programs                                  | 186,621         |
| Shop & Trading Post                       | 72,378          |
| Interest & Investment Income              | 439,234         |
| Other                                     | 100,264         |
| Other - Forgiveness of Stimulus Loan      | 467,000         |
| Total Income                              | \$<br>4,773,547 |