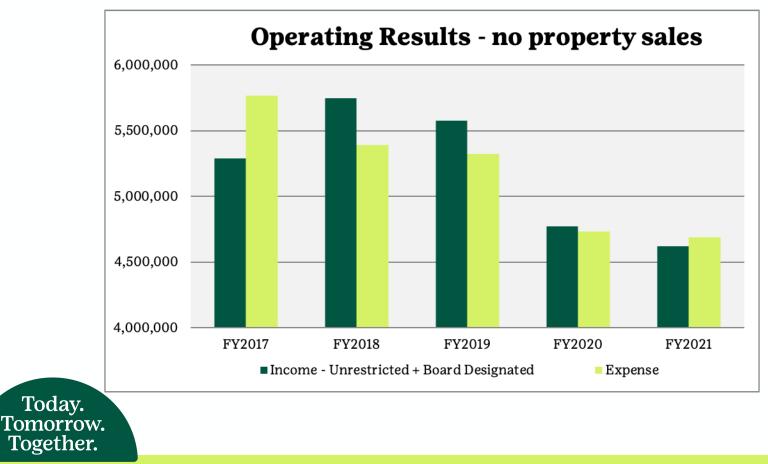

## **Financial Position**

#### FY2021 Financials

| Income (Total)                            |                 |
|-------------------------------------------|-----------------|
| Contributions, Grants, Fundraising Events | \$<br>580,942   |
| United Way                                | 79,394          |
| Product Sales                             | 2,847,715       |
| Programs                                  | 186,621         |
| Shop & Trading Post                       | 72,378          |
| Interest & Investment Income              | 439,234         |
| Other                                     | 100,264         |
| Other - Forgiveness of Stimulus Loan      | 467,000         |
| Total Income                              | \$<br>4,773,547 |

| Expense         |                       |     |           |
|-----------------|-----------------------|-----|-----------|
| Program related |                       | \$  | 3,819,689 |
| Management      |                       |     | 305,998   |
| Fundraising     |                       |     | 563,556   |
|                 | <b>Total Expenses</b> | \$4 | ,689,242  |

| Surplus (Deficit) | \$ | 84,305 |
|-------------------|----|--------|
|-------------------|----|--------|

| Non-cash items (included above) |               |
|---------------------------------|---------------|
| Net Gain/(Loss)                 | \$<br>387,308 |
| Depreciation                    | \$<br>371,928 |

#### Trend

#### Expenses