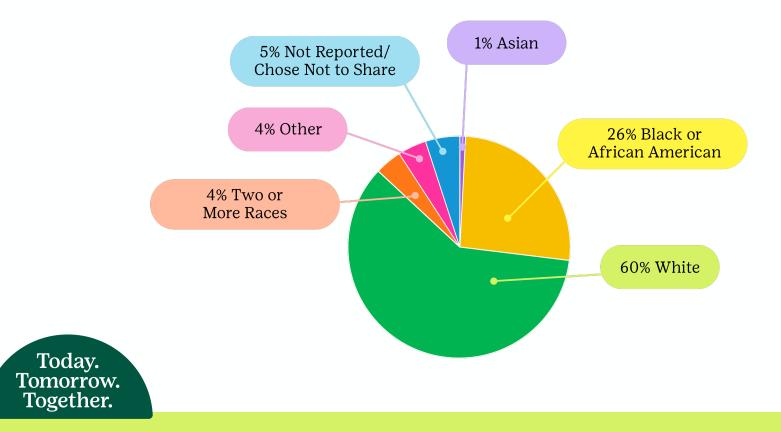

### Stewardship Report: Reach & Retain More Girls

In 2021, we served: **5,208** girls & **2,604** adults