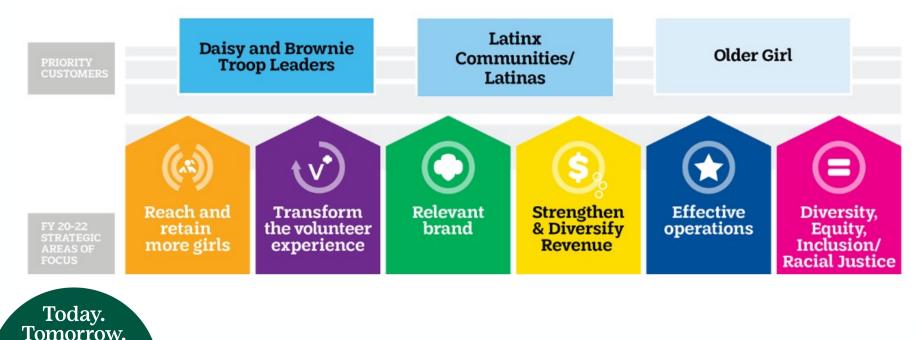

## **GSUSA** Movement Strategy

#### BY 2025, GIRL SCOUTS WILL BE 2 MILLION GIRLS STRONG.

STRATEGIC VISION

Together.

We provide a connected, high-value experience that mobilizes champions of girls, represents all communities and gives girls a platform to change the world.