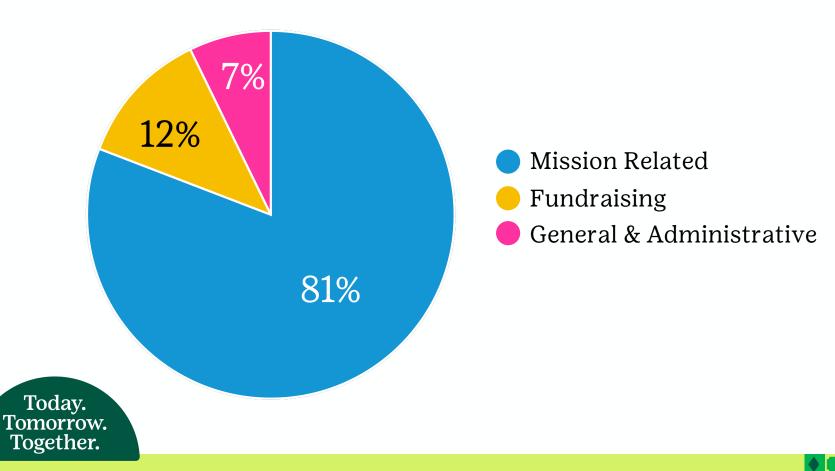

| Expense         |                       |     |           |
|-----------------|-----------------------|-----|-----------|
| Program related |                       | \$  | 3,819,689 |
| Management      |                       |     | 305,998   |
| Fundraising     |                       |     | 563,556   |
|                 | <b>Total Expenses</b> | \$4 | ,689,242  |