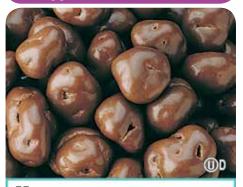

drenched in milk chocolate. 602

G Dark Choc. Caramel Caps w/ Sea Salt \$8 Dark chocolate covered caramel topped with sea salt. 6oz.

K Chocolate Covered Raisins \$7 The plumpest raisins covered in smooth milk chocolate. 10oz.