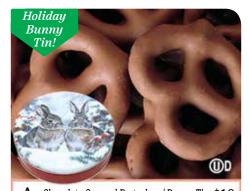

A Chocolate Covered Pretzels w/ Bunny Tin \$10 A favorite sweet and salty snack. Crunchy pretzels covered in smooth milk chocolate. 6.5oz

E Chocolate Covered Almonds \$8 Crunchy almonds covered in milk chocolate. 10oz.