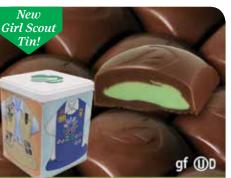

I Dulce de Leche Owls

by smooth milk chocolate. 5.1oz.

\$8

M Cranberry Nut Mix \$7 A tasty mix of peanuts, raisins, cranberries, cashews, banana chips, almonds and walnuts. 7oz.

B Mint Treasures w/ Uniform Tin \$10 Creamy milk chocolate with a refreshing mint filled center. 6oz.