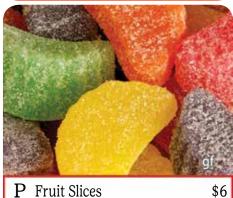

L Peanut Butter Trail Mix \$7 Peanuts, peanut butter gems, peanut butter

mini cups, mini pretzels, and cashews. 7oz.

Fat free! Assorted fruit flavored chewy candy. 10.5oz.

• Kosher • Kosher, Dairy of = Naturally Gluten Free \*CAUTION: ALL products processed on shared equipment with peanut and tree nut containing products.