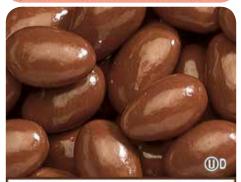

A Chocolate Covered Pretzels w/ Bunny Tin \$10 A favorite sweet and salty snack. Crunchy pretzels covered in smooth milk chocolate. 6.5oz

E Chocolate Covered Almonds \$8 Crunchy almonds covered in milk chocolate. 10oz.