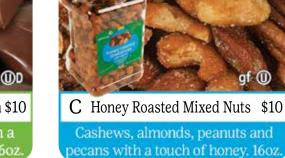

Crunchy peanuts with an irresistible dill pickle flavor. 9oz.

D Whole Cashews

A classic favorite roasted & salted with sea salt. 8oz.

 $H\,$  Peanut Butter Bears \$8 Milk chocolate bears with a smooth peanut butter filling. 6oz