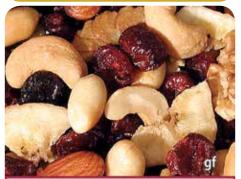

I Dulce de Leche Owls

by smooth milk chocolate. 5.1oz.

\$8

M Cranberry Nut Mix \$7 A tasty mix of peanuts, raisins, cranberries, cashews, banana chips, almonds and walnuts. 7oz.

B Mint Treasures w/ Uniform Tin \$10 Creamy milk chocolate with a refreshing mint filled center. 6oz.