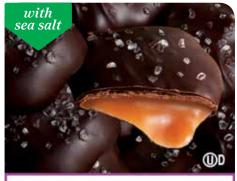

drenched in milk chocolate. 602

G Dark Choc. Caramel Caps w/ Sea Salt \$8 Dark chocolate covered caramel topped with sea salt. 6oz.

K Chocolate Covered Raisins \$7 The plumpest raisins covered in smooth milk chocolate. 10oz.