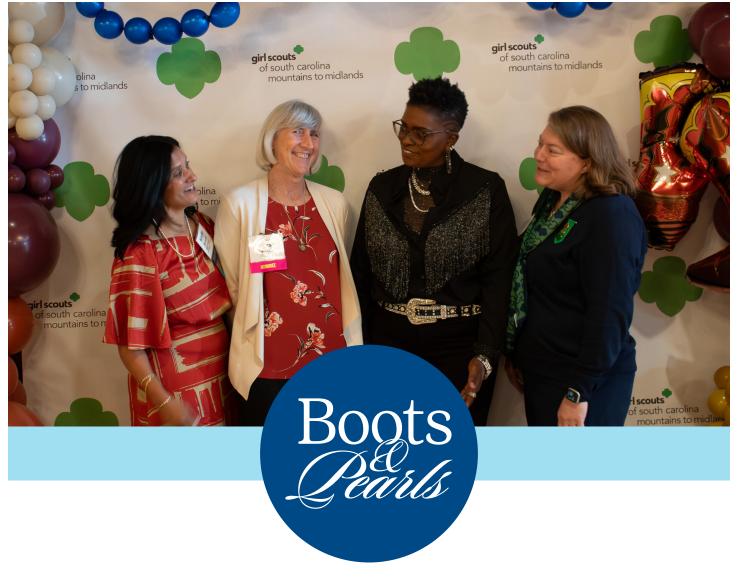

Join us for the 2024 Boots & Pearls Karen H. Mitchell Women of Distinction Awards on Thursday, October 17.

Each fall, Girl Scouts of South Carolina–Mountains to Midlands honors and celebrates outstanding women from the Cherokee, Spartanburg, and Union areas who exemplify and align with the Girl Scout mission of courage, confidence, and character. In 2013, the first Boots & Pearls Karen H. Mitchell Women of Distinction Awards was held in Spartanburg to honor women who exemplify excellence through their professional achievements, service to others, and impact on their community.

Please join us for a celebration of our 2024 Women of Distinction. Event proceeds will provide continued support of Spartanburg's historical Camp Mary Elizabeth and ensure every girl may join the movement regardless of their financial circumstances.